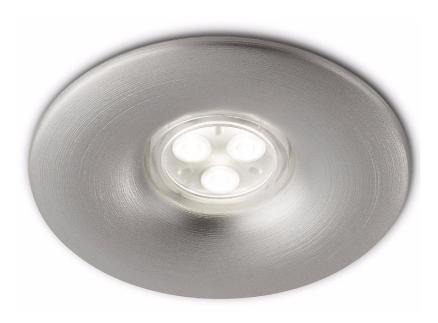

### giving light a new experience

Big light, small spot. This recessed spot may be small but the light is big and bright enough to illuminate any space, ensuring the only thing attention-grabbing about your lighting system is its pure, brilliant light.

#### Advanced

- Pure natural, dimmable light
- · Innovative LED technology with extremely long operating life

#### **Technical specifications**

- Base material: aluminiumLight source: I LED module

- Life span: 20 years
  Light color: 3100k warm white
- Extra features: dimmable